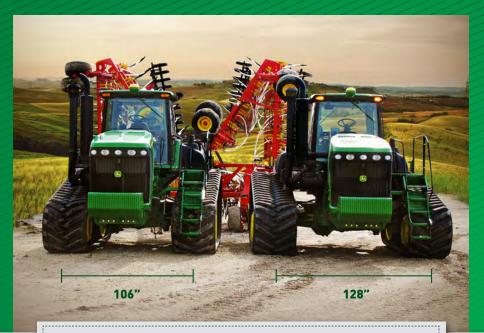

## AXLE EXTENSION KIT Are you ready for more control?

FITS ALL 2008 AND NEWER 9000 SERIES TRACK TRACTORS

The ERA Axle Extension Kit greatly improves turning while pulling under load. It also provides more stability, especially on hills or rolling land with improvements to the tractors center of gravity. This wider stance also decreases berming on headland turns and is ideal for controlled traffic farming. The Kit increases the track stance of your John Deere track tractor by 22" by adding an 11" extension to each end of the axle. This extension increases the totally stance width to 128" instead of the stock 106".

## WHICH TRACTOR WOULD YOURATHER DRIVE?

106"

128"

AXLE EXTENSION KIT by