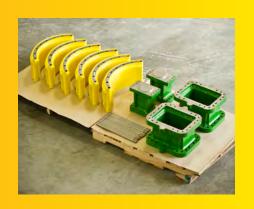

## AXLE EXTENSION KIT Are you ready for more control?

FITS ALL 2008 AND NEWER 9000 SERIES TRACK TRACTORS

The ERA Axle Extension Kit greatly improves turning while pulling under load. It also provides more stability, especially on hills or rolling land with improvements to the tractors center of gravity. This wider stance also decreases berming on headland turns and is ideal for controlled traffic farming. The Kit increases the track stance of your John Deere track tractor by 22" by adding an 11" extension to each end of the axle. This extension increases the totally stance width to 128" instead of the stock 106".