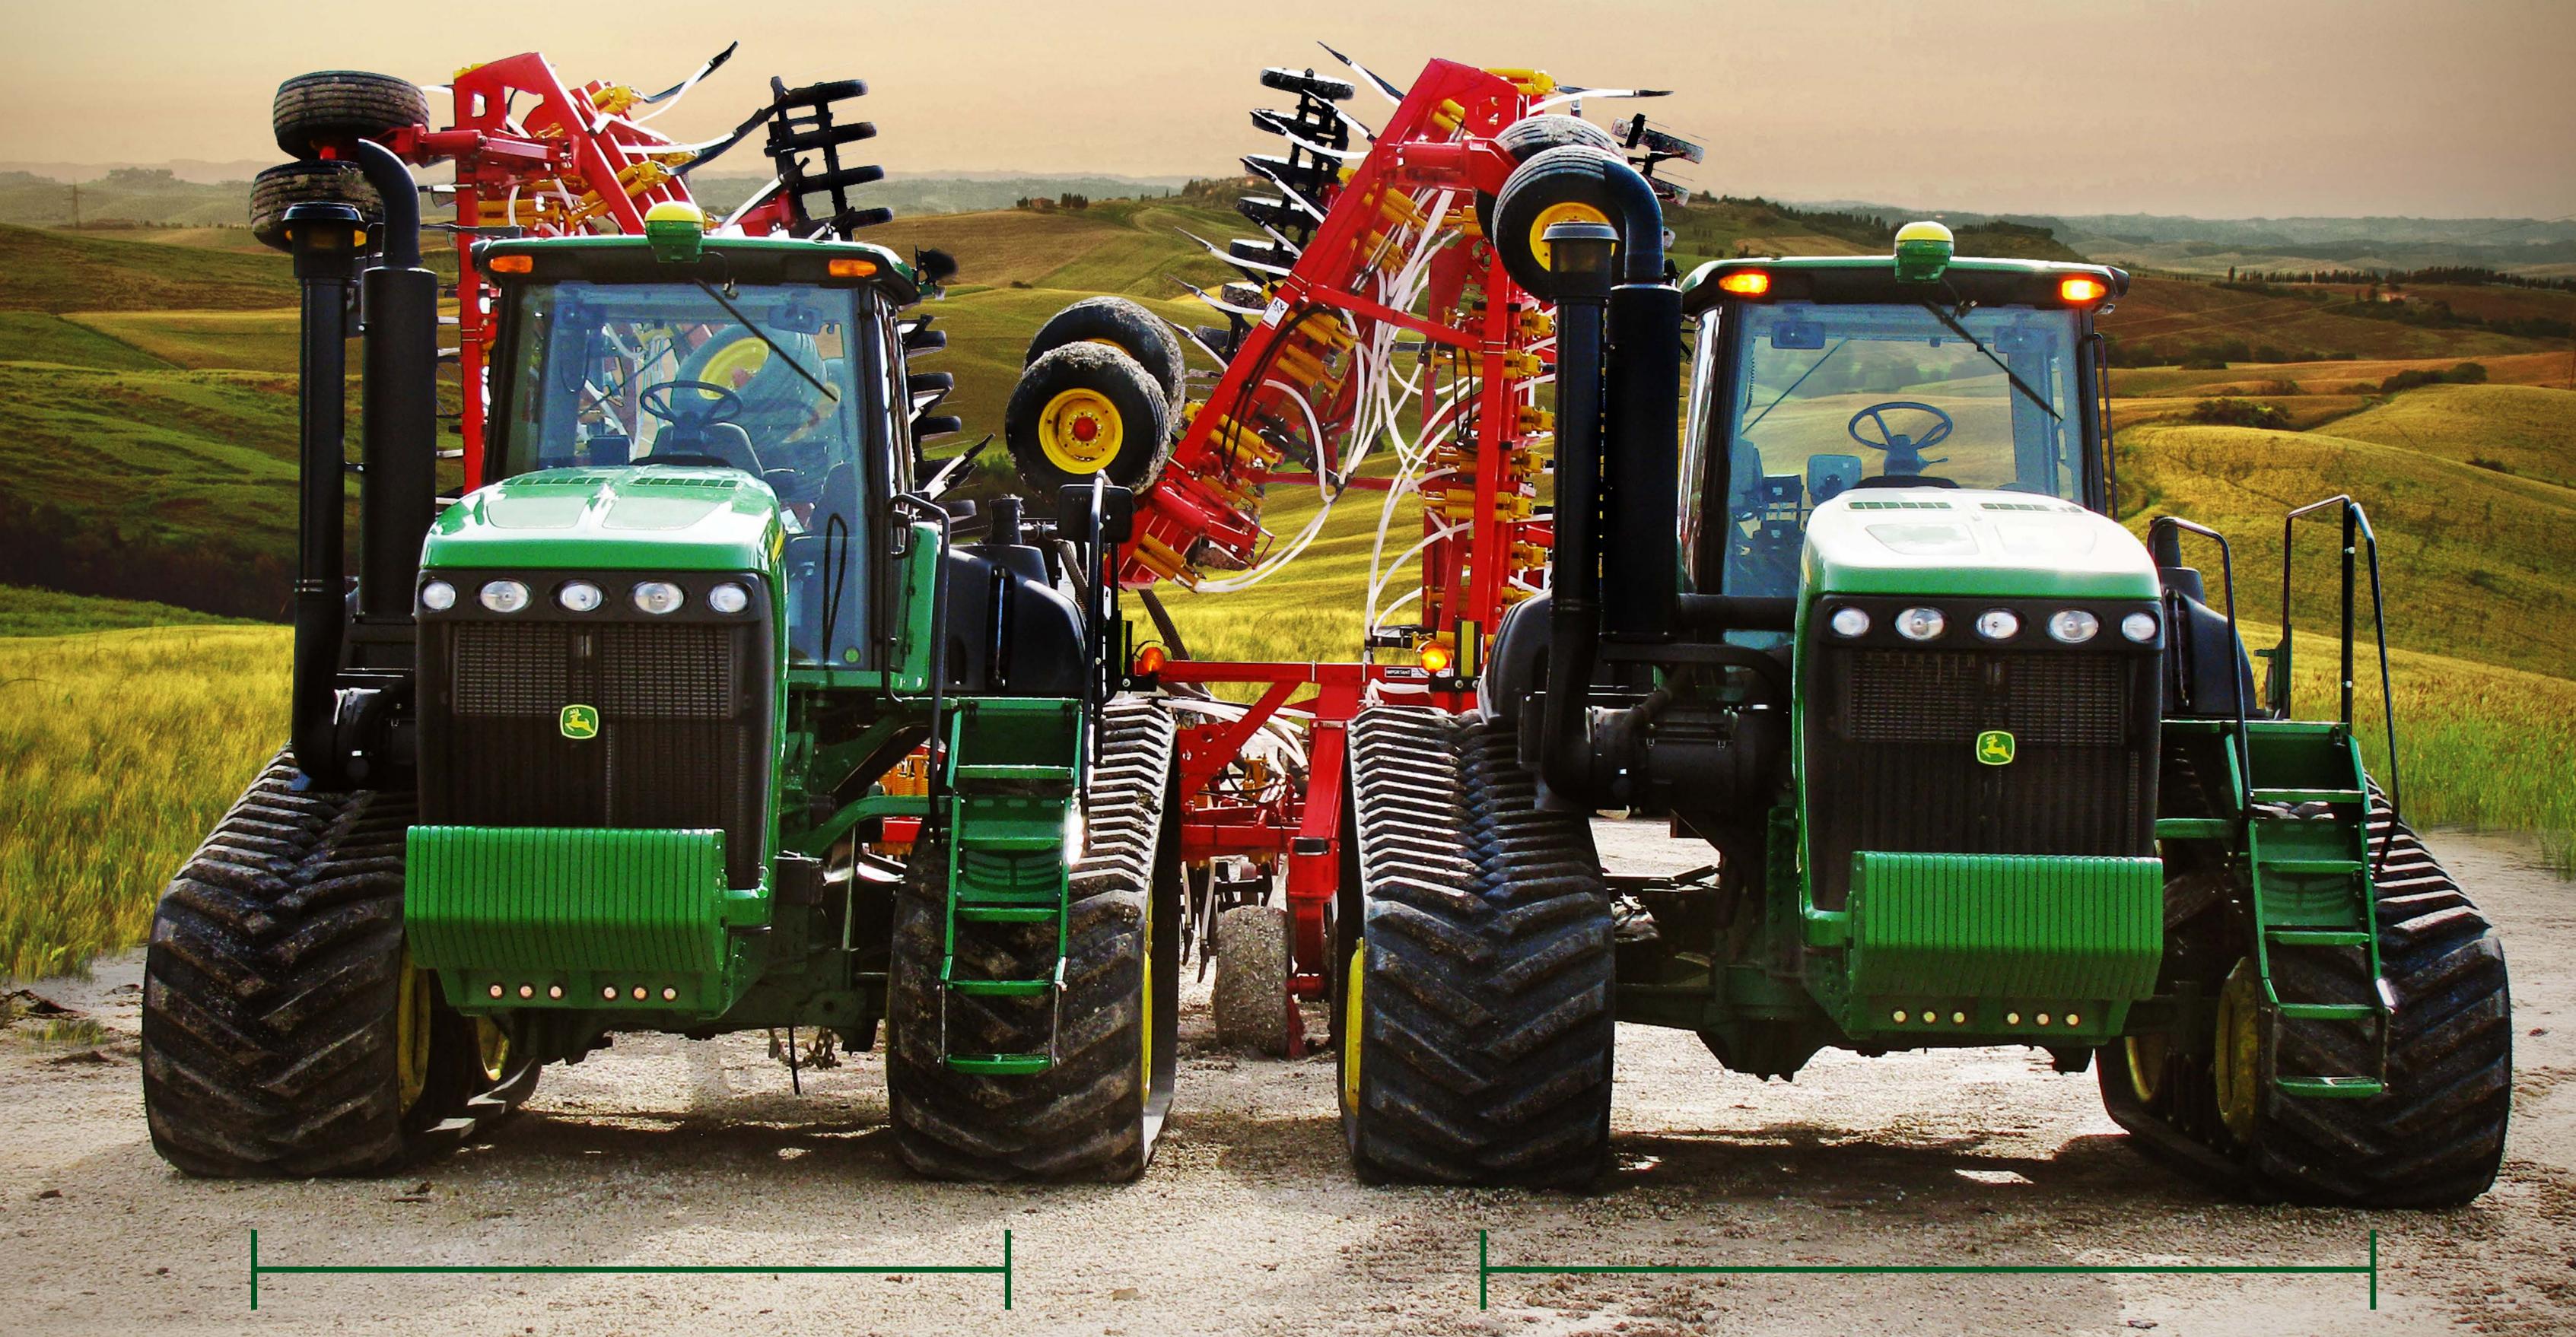

## AXLE EXTENSION KIT Are you ready for more control?



FITS ALL 2008 AND NEWER 9000 SERIES TRACK TRACTORS

The ERA Axle Extension Kit greatly improves turning while pulling under load. It also provides more stability, especially on hills or rolling land with improvements to the tractors center of gravity. This wider stance also decreases berming on headland turns and is ideal for controlled traffic farming. The Kit increases the track stance of your John Deere track tractor by 22" by adding an 11" extension to each end of the axle. This extension increases the totally stance width to 128" instead of the stock 106".







## WHICH TRACTOR WOULD YOURATHER DRIVE?



106"

128"

AXLE EXTENSION KIT by



## AXLE EXTENSION KIT by